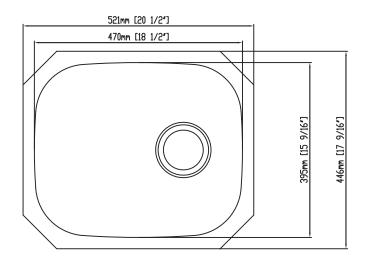

## PFUC304A PLOMOSA STAINLESS STEEL SINGLE BOWL SINK

- $\cdot$  18 gauge stainless steel
- · Overall size: 20-1/2" x 17-9/16"
- · Bowl size: 18-1/2" x 15-9/16"
- · Bowl depth: 9"
- · Drain deameter: 3-1/2"
- Under spray coating and pads for sound deadening and insulation
- · Single bowl sink
- $\cdot$  cUPC/IAPMO listed

## **Product Specifications**

\* All measurements are nominal. Please verify before actual installation.