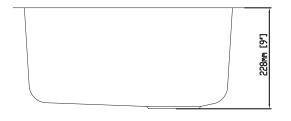

## PFUC304A PLOMOSA STAINLESS STEEL SINGLE BOWL SINK

- $\cdot$  18 gauge stainless steel
- · Overall size: 20-1/2" x 17-9/16"
- · Bowl size: 18-1/2" x 15-9/16"
- · Bowl depth: 9"
- · Drain deameter: 3-1/2"
- Under spray coating and pads for sound deadening and insulation
- · Single bowl sink
- $\cdot$  cUPC/IAPMO listed